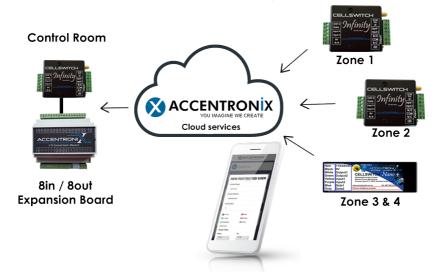

#### TIPS & FEATURES

- Use the app to send any keypad command to the energizer i.e. 1234#
- Link multiple devices to send their alarms to a central point in the security office.
- Send multiple keypad commands in one message separated by a space to configure any setting on the energizer. i.e. 012345\*0# 261# \*#
- Max 5 alert messages per day to prevent excess alerts sent. Re-arm to reset count.
- Both a Cellswitch and conventional energizer keypad may be connected to the energizer at the same time.
- Control a gate or lights with Output 1.
- A missed-call on SIM 1 will turn the energizer on or off and a missed-call on SIM 2 will control the gate or lights.
- Do NOT connect anything to Output 2 of the Cellswitch while in energizer mode.
- Our system is also integrated with Patriot Alarm Monitoring Software.