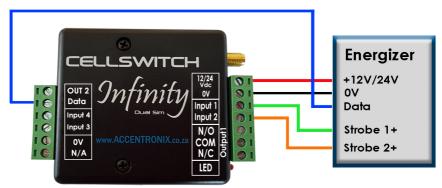

## **5 SIMPLE STEPS**

- 1) Connect the Cellswitch to the keypad data connection on the energizer. (Exactly as per diagram)
- Register the device by using the app or website and select the Energizer Model.
- 3 Add your own mobile number on the Access Control section.
- Click on the Update button and wait one minute for the green LED to flash slowly.
- 5 Press the buttons that will automatically appear in the app to get the fence status and turn the fence on and off. You can also sms On, Off and Status to control the fence by normal sms.

#### Connection to Electric fence

• If a keypad and a Cellswitch is connected simultaneously, it may be necessary to connect a 10K resistor over 12V and Data on the Cellswitch.

Go to www.accentronix.co.za/fence for more info.